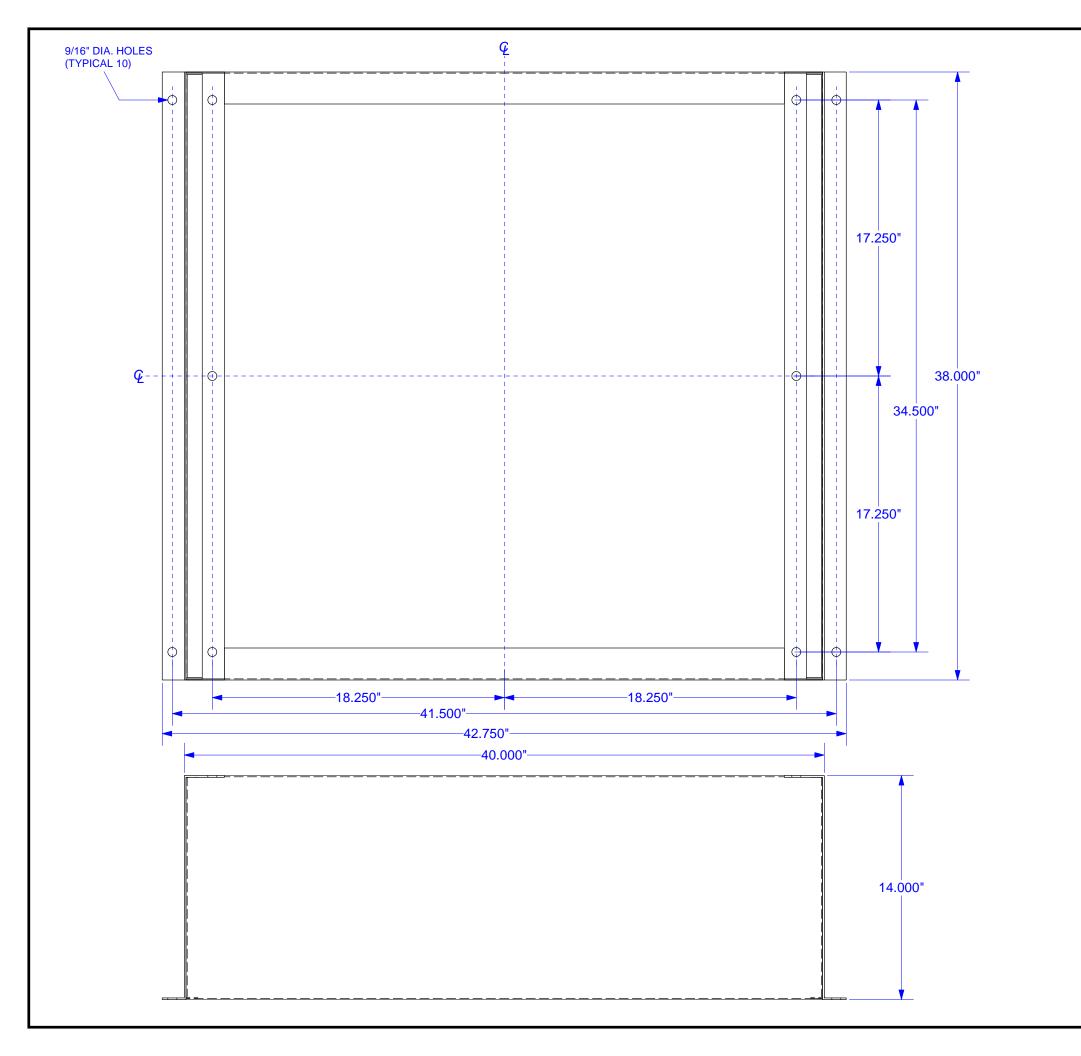

|              |        | REVISIONS                                                      |                                             |                |  |
|--------------|--------|----------------------------------------------------------------|---------------------------------------------|----------------|--|
|              | NO.    | DESCF                                                          | RIPTION                                     | DATE           |  |
|              |        |                                                                |                                             |                |  |
|              |        |                                                                |                                             |                |  |
|              |        |                                                                |                                             |                |  |
|              |        |                                                                |                                             |                |  |
|              |        |                                                                |                                             |                |  |
|              |        |                                                                |                                             |                |  |
|              |        |                                                                |                                             |                |  |
|              |        |                                                                |                                             |                |  |
|              |        |                                                                |                                             |                |  |
|              |        |                                                                |                                             |                |  |
|              |        |                                                                |                                             |                |  |
|              |        |                                                                |                                             |                |  |
|              |        |                                                                |                                             |                |  |
|              |        |                                                                |                                             |                |  |
|              |        |                                                                |                                             |                |  |
|              |        |                                                                |                                             |                |  |
|              |        |                                                                |                                             |                |  |
|              |        |                                                                |                                             |                |  |
|              |        |                                                                |                                             |                |  |
|              |        |                                                                |                                             |                |  |
|              |        |                                                                |                                             |                |  |
|              |        |                                                                |                                             |                |  |
|              |        |                                                                |                                             |                |  |
|              |        |                                                                |                                             |                |  |
|              |        |                                                                |                                             |                |  |
|              |        |                                                                |                                             |                |  |
|              |        |                                                                |                                             |                |  |
|              |        |                                                                |                                             |                |  |
|              |        |                                                                |                                             |                |  |
|              |        |                                                                |                                             |                |  |
|              |        |                                                                |                                             |                |  |
|              |        |                                                                |                                             |                |  |
|              |        |                                                                |                                             |                |  |
|              |        |                                                                |                                             |                |  |
|              |        |                                                                |                                             |                |  |
|              |        |                                                                |                                             |                |  |
|              |        |                                                                |                                             |                |  |
|              |        |                                                                |                                             |                |  |
|              |        |                                                                |                                             |                |  |
|              |        |                                                                |                                             |                |  |
|              |        |                                                                |                                             |                |  |
|              |        |                                                                | CG SERIES DISPENSER                         |                |  |
| ( <b>P</b> I | MC)    | <b>)</b>                                                       | DRIP PAN                                    |                |  |
|              |        |                                                                |                                             | WN BY:         |  |
| 1070 Nii     | ine No | asure Control, Inc.<br>orth Drive, Suite 100<br>etta, GA 30004 | 1/06/12                                     | GJG            |  |
|              |        |                                                                | SCALE: 1" = 6"                              |                |  |
| PH. 770-6    |        |                                                                |                                             |                |  |
| DRAWING NU   | MBER:  |                                                                | "THIS DRAWING CONTAIN<br>INFORMATION AND IS | SUBJECT TO     |  |
| 1            | ę      | 91-12G01061                                                    | COPYRIGHT OWNERSHI                          | Р ВҮ РМС, INC" |  |